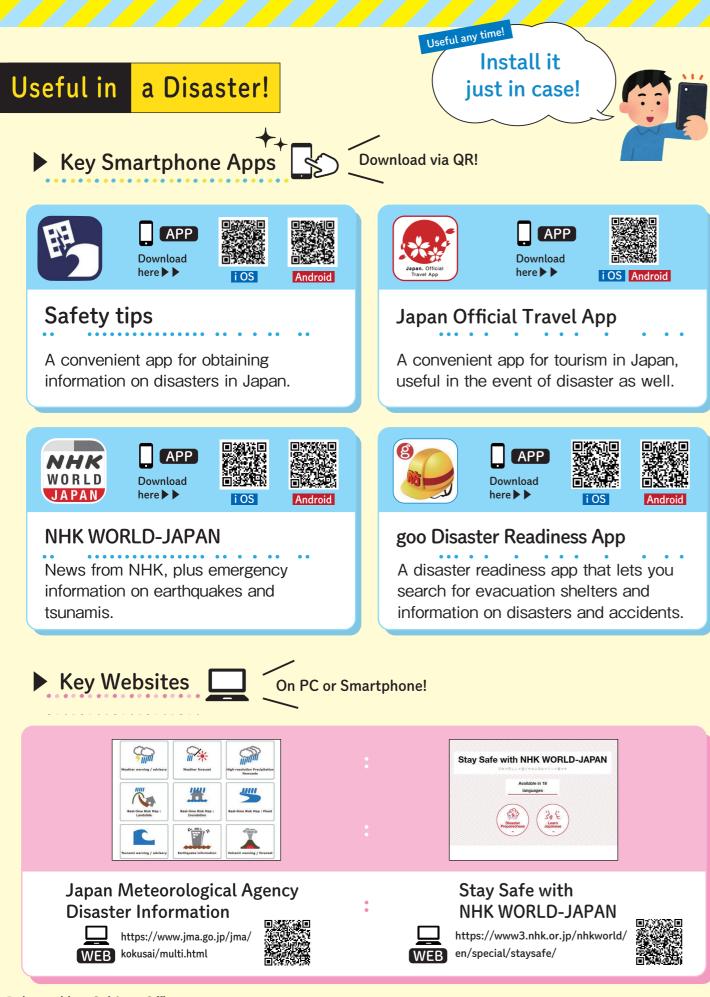

# (1) Gather information on the disaster (2) Move to a safe location

|                               | Websites and apps for gathe                                 | ering information on disasters                                                           |
|-------------------------------|-------------------------------------------------------------|------------------------------------------------------------------------------------------|
|                               | Japan Meteorological Agency<br>Disaster information website |                                                                                          |
| B                             | Safety tips<br>Disaster information                         | Download here                                                                            |
| Japan. Official<br>Travel App | Japan Official Travel App :                                 | Download<br>here >> APP iOS<br>Android<br>https://www.jnto.go.jp/smartapp/eng/about.html |

### Earthquake or Tsunami

Information on earthquakes and tsunamis

(Beware of tsunamis when an earthquake occurs at sea)

Japan Meteorological Agency WEB Earthquake information

Japan Meteorological Agency WEB

Tsunami warning / advisory

Japan Official Travel App APP Safety Assistance > Earthquakes

Earthquake information

Safety tips APP

## When Experiencing Troubles or Moving to a Safe Location

Request help in Japanese

Safety tips **APP Communication Cards** 

#### Evacuation shelters

Safety tips APP

Japan Official Travel App (APP) Safety Assistance > Emergency Shelters

#### Trains and transportation

Japan Safe Travel Information WEB https://www.japan.travel/en/news/JapanSafeTravel/

#### Japan Official Travel App APP

Safety Assistance > **Volcanic Warnings** 

- Safety tips APP Weather warning
- Evacuation instructions etc.

Travel App APP Safety Assistance > Weather Warnings

Japan Official

Japan Official Travel App APP Safety Assistance > **Communication Cards** 