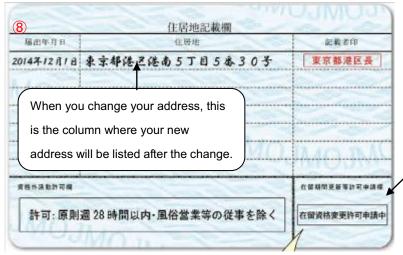

(Reverse side of the card)

If an application for an extension of the period of stay or for a change in resident status, the fact that the application is pending will be entered in this section.

#### 1-3 Procedures at the municipal office

If your present residence address is not written on your Residence Card, you should bring it to the municipal office of the district of your residence and have the office write your address on the card. If you move to another city, ward, town, etc., you should go to the municipal office of your former address and make a report of your move out, and go to the municipal office of the district of your new address and make a report of moving in. If you present your Residence Card when you make a notification of moving in to a new address (if you move to an address in the same municipality, a notification of a change in address (tenkyo todoke)) at the municipal office, this will mean that the notification of change in address (jukyochi no henko todokede) has been simultaneously made to the Immigration Bureau.