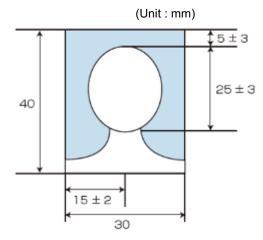

Note: All or part of the information printed on a residence card will be recorded in an IC chip embedded in the card to prevent the Residence Card from being forged.

(Front of the card)

You need to submit a photo as specified below when you submit an application or report that involves the issuance of a residence card.

- \* Hats, etc. should be removed and face straight ahead
- \* No background or shadows
- \* Must be a clear image
- \* Must be taken within 3 months prior to submission
- \* Photo of the applicant only
- \* Photo measurements are as above (excluding the (white) border). (Face measurements are from the top of the head (including hair) to the point of the chin)