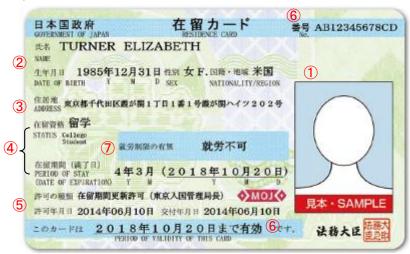

#### Items listed on the Residence Card

- ① Photograph
- 2 Name, date of birth, sex, nationality/region
- 3 Address (the address of your main place of residence in Japan)
- 4 Status, period of stay and date of expiration
- 5 Permit documents and date
- 6 Residence Card number, date of issue and period of validity date
- ① Limits on work (permitted / not permitted)
- 8 Main points for when a permit has been received for activities outside those permitted by the status

Note: All or part of the information printed on a residence card will be recorded in an IC chip embedded in the card to prevent the Residence Card from being forged.

(Front of the card)

You need to submit a photo as specified below when you submit an application or report that involves the issuance of a residence card.

(Reverse side of the card)

If an application for an extension of the period of stay or for a change in resident status, the fact that the application is pending will be entered in this section.

#### Validity period of a Residence Card

Permanent resident:

16 years or older --- 7 years from the date of issuance

Under 16 years old --- until the individual's 16th birthday

Persons other than permanent residents:

16 years or older --- the expiration date of the period of stay

Under 16 years old --- the expiration date of the period of stay, or the individual's 16th birthday, or whichever comes first