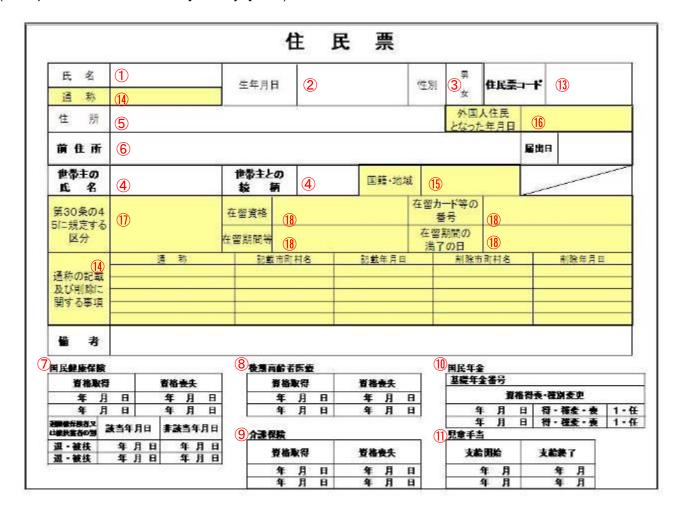

#### Items listed on the Resident Record (Juminhyo kisaijiko) (of mid- to long-term residents)

- 1) Full name
- 2 Date of birth
- 3 Sex
- (when the record is for the householder) Householder (when the record is for a person other than the householder) Full name of the householder and the person's relationship to the householder
- S Address (or if you have moved to this address, the address and the date you actually moved to the address)
- (if you have moved into the district) Date of notification of moving to address, and the previous address
- Items related to the insured person's National Health Insurance (Kokumin Kenko Hoken) status
- 8 Items related to the insured person's Elderly Citizens Medical (Insurance) (Koki-koreisha Iryo) status
- Items related to the insured person's Nursing Care Insurance (Kaigo Hoken) status
- ① Items related to the insured person's National Pension (Kokumin Nenkin) status
- (1) Items related to receiving a Child Allowance
- ① Items related to Rice Rations
- (3) Resident Code (number) (will be entered from July 8, 2013)
- Other official items (commonly used name, etc.)
- (15) Nationality/region.
- (b) The date the person became a foreign resident
- The fact that the stated person is a mid- to long-term resident, etc.
- (18) The following items, as stated on the Residence Card; residence status, period of stay, date of expiry of period of stay, Residence Card number, etc.

(Example of a Resident Record [Juminhyo] form)

Colored section: Contains items peculiar to foreign residents