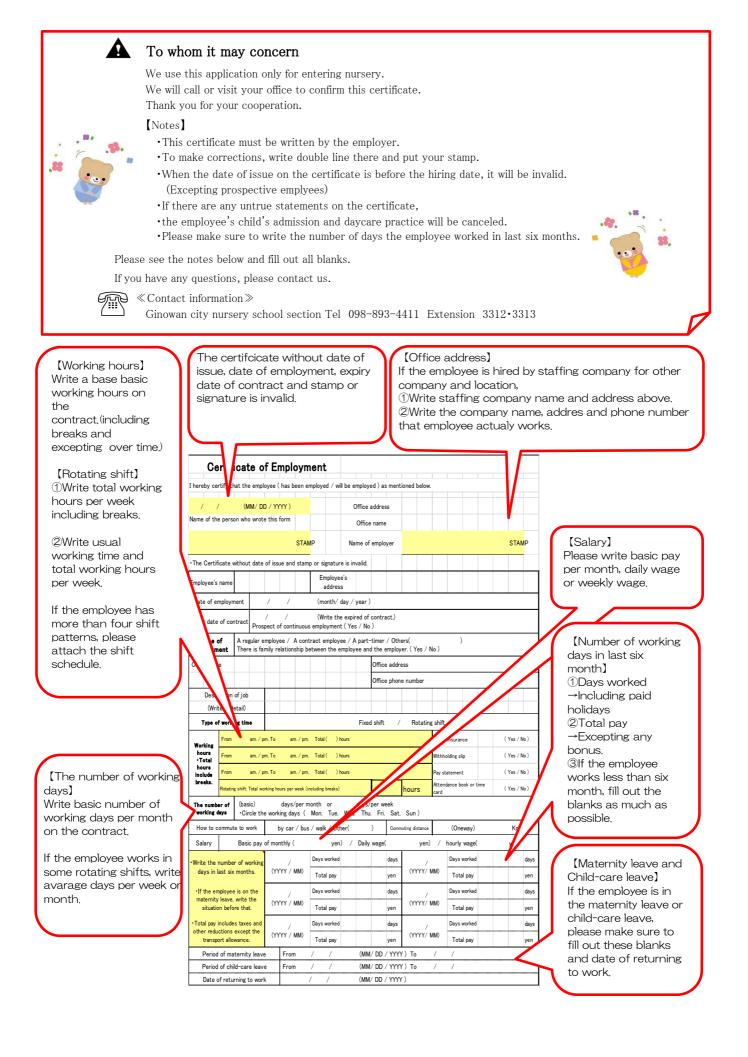

## To whom it may concern

See the examples on the back and fill out this form with ball-point pen in all block letters. We will call or visit your office to confirm the certificate. Thank you for your cooperation.

## Certificate of Employment

| I hereby certify that the employee | ( has been employed , | / will be employed | ) as mentioned below. |
|------------------------------------|-----------------------|--------------------|-----------------------|
|------------------------------------|-----------------------|--------------------|-----------------------|

| /                                                                                                                                                                               |                    | /                                                                                                                                    |          | (MM/ DD          | <mark>/ YYY</mark> Y )              | Office             | addre  | SS                     |                                       |               |              |    |     |     |    |      |
|---------------------------------------------------------------------------------------------------------------------------------------------------------------------------------|--------------------|--------------------------------------------------------------------------------------------------------------------------------------|----------|------------------|-------------------------------------|--------------------|--------|------------------------|---------------------------------------|---------------|--------------|----|-----|-----|----|------|
| Name of th                                                                                                                                                                      | ne perso           | on who wr                                                                                                                            | ote th   | nis form         |                                     | Offic              | e name | e                      |                                       |               |              |    |     |     |    |      |
|                                                                                                                                                                                 |                    |                                                                                                                                      |          | STA              | AMP Name of employer                |                    |        |                        |                                       |               |              |    | ST  | ΆM  | P  |      |
| •The Certificate without date of issue and stamp or signature is invalid.                                                                                                       |                    |                                                                                                                                      |          |                  |                                     |                    |        |                        |                                       |               |              |    |     |     |    |      |
| Employe<br>name                                                                                                                                                                 |                    |                                                                                                                                      |          |                  | Employe<br>addre                    |                    |        |                        |                                       |               |              |    |     |     |    |      |
| Date of e                                                                                                                                                                       | mploym             | ent                                                                                                                                  |          | /                | / (month/ day / year )              |                    |        |                        |                                       |               |              |    |     |     |    |      |
| Expiry date of<br>contract Pros                                                                                                                                                 |                    |                                                                                                                                      | spect    | /<br>of continue | /<br>ous employr                    | ment ( Ye          |        |                        | expired of co                         | ontrac        | :t.)         |    |     |     |    |      |
| Type o<br>employm                                                                                                                                                               |                    | lar employee / A contract employee / A part-timer / Others(<br>family relationship between the employee and the employer.(Yes / No ) |          |                  |                                     |                    |        |                        |                                       |               |              | )  |     |     |    |      |
| Office nar                                                                                                                                                                      | ne                 |                                                                                                                                      |          |                  |                                     |                    | Offic  | e add                  | ress:                                 |               |              |    |     |     |    |      |
|                                                                                                                                                                                 |                    |                                                                                                                                      |          |                  |                                     |                    | Offic  | e pho                  | ne number:                            |               |              |    |     |     |    |      |
| Descr                                                                                                                                                                           | ription o          | f job                                                                                                                                |          |                  |                                     |                    |        |                        |                                       |               |              |    |     |     |    |      |
| (Writ                                                                                                                                                                           | te in det          | tail)                                                                                                                                |          |                  |                                     |                    |        |                        |                                       |               |              |    |     |     |    |      |
| Туре о                                                                                                                                                                          | f working          | g time                                                                                                                               |          |                  |                                     | Fixed              | shift  | /                      | ⁄ Rotati                              | ing sh        | ift          |    |     |     |    |      |
| Working                                                                                                                                                                         | From               | am                                                                                                                                   | n. / pm. | То               | am. /                               | pm. Tota           | al (   | ) ho                   | ours                                  | Socia         | l insurance  | (  | Yes | /   | No | )    |
| hours<br>• Total                                                                                                                                                                | From               | am                                                                                                                                   | n. / pm. | То               | am. / pm. Total (                   |                    | al (   | ) hours                |                                       | Withh         | olding slip  | (  | Yes | /   | No | )    |
| hours<br>include                                                                                                                                                                | From               | am                                                                                                                                   | n. / pm. | . То             | am. / pm. Total (                   |                    | al (   | ) hours                |                                       | Pay s         | tatement     | (  | Yes | /   | No | )    |
| breaks.                                                                                                                                                                         |                    |                                                                                                                                      |          | hours per wee    | k (including bre                    | (including breaks) |        |                        | hours Attendance book<br>or time card |               |              | (  | Yes | /   | No | )    |
| The numb<br>working d                                                                                                                                                           |                    | (basic) days<br>•Circle the working days                                                                                             |          |                  | ays/per month or<br>(Mon. Tue. Wed. |                    | /ed.   | days∕p<br>Thu. Fri. Sa |                                       |               | eek<br>Sun ) |    |     |     |    |      |
| How to commute to work                                                                                                                                                          |                    |                                                                                                                                      | by ca    | ar / bus         | / walk /                            | Other(             | )      | Comm                   | nuting distance                       | (             | (Oneway)     |    |     |     | km | 1    |
| Salary Basic pay of                                                                                                                                                             |                    |                                                                                                                                      | nonth    | ly (             | yen                                 | ) / Dail           | y wage | (                      | yen                                   | i) /          | hourly wage  | •( |     |     | ye | n)   |
| •Write the                                                                                                                                                                      |                    |                                                                                                                                      |          | /                | Days worked                         |                    |        | days                   | /                                     |               | Days worked  |    |     |     | (  | days |
| working days in<br>months.                                                                                                                                                      |                    | ast six (                                                                                                                            |          | YY / MM)         | Total pay                           |                    |        | yen                    | (YYYY/ N                              | /M)           |              |    |     | yen |    |      |
| •If the employee is on the                                                                                                                                                      |                    |                                                                                                                                      |          | /                | Days worked                         | Ь                  |        | days                   | /                                     |               | Days worked  |    |     |     | (  | days |
| maternity leave, w<br>situation before th                                                                                                                                       |                    |                                                                                                                                      |          | YY / MM)         | Total pay                           |                    |        | yen                    | (YYYY/ N                              | /M)           | Total pay    |    |     |     | 3  | yen  |
|                                                                                                                                                                                 | includes taxes and |                                                                                                                                      | L /      |                  | Days worked                         |                    |        | days                   | ,                                     |               | Days worked  |    |     |     | (  | days |
| other reduc<br>transport al                                                                                                                                                     |                    | s except the<br>ance.                                                                                                                |          | YY / MM)         | Total pay                           |                    |        | yen                    |                                       | MM) Total pay |              |    |     |     | ì  | yen  |
| Period                                                                                                                                                                          | of mate            | of maternity leav                                                                                                                    |          | From             | /                                   | /                  |        | (MM/                   | DD / YYY)                             | ( ) To        | . /          |    | /   |     |    |      |
| Period of child-care le                                                                                                                                                         |                    |                                                                                                                                      | ve       | From             | /                                   | /                  |        | (MM/                   | DD / YYYY                             | ( ) To        | . /          |    | /   |     |    |      |
| Date of returning to work                                                                                                                                                       |                    |                                                                                                                                      |          |                  | /                                   | /                  |        |                        | (MM/ DD /                             | YYY           | ()           |    |     |     |    |      |
| <for offici<="" td=""><td></td><td></td><td></td><td></td><td></td><td></td><td>-</td><td></td><td></td><td></td><td>_</td><td>_</td><td></td><td></td><td></td><td></td></for> |                    |                                                                                                                                      |          |                  |                                     |                    | -      |                        |                                       |               | _            | _  |     |     |    |      |
| 調査日                                                                                                                                                                             | 調                  | 査 員                                                                                                                                  | 担当       | 省(相手)            |                                     | 調                  | 査      |                        | • 確                                   |               | 图 内          | 容  | !   |     |    |      |