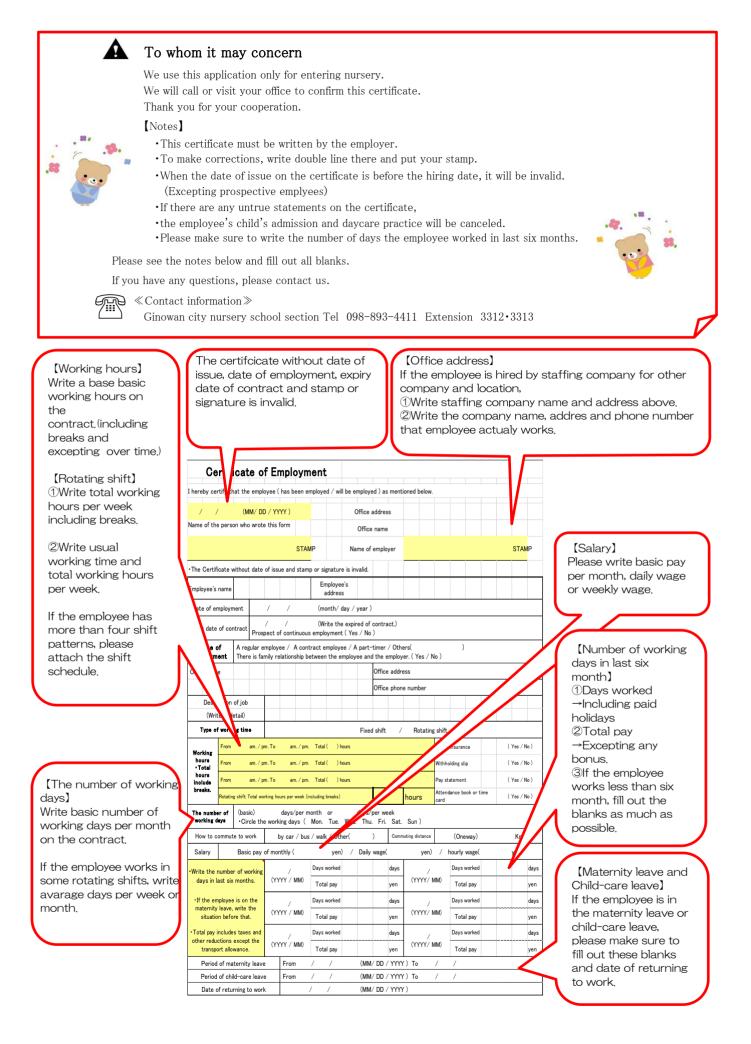

## To whom it may concern

See the examples on the back and fill out this form with ball-point pen in all block letters.

We will call or visit your office to confirm the certificate. Thank you for your cooperation.

## Certificate of Employment

| I hereby certify that the employee | ( has been employed / will be employed ) as mentioned below. |
|------------------------------------|--------------------------------------------------------------|
|------------------------------------|--------------------------------------------------------------|

| /                                                                                |                        | /                |                  | (MM/ DD         | / YYY            | Y)                    | Office                   | addres               | SS                    |                   |                |            |     |     |     |     |      |
|----------------------------------------------------------------------------------|------------------------|------------------|------------------|-----------------|------------------|-----------------------|--------------------------|----------------------|-----------------------|-------------------|----------------|------------|-----|-----|-----|-----|------|
| Name of the person who wrote this form                                           |                        |                  |                  |                 | Office name      |                       |                          |                      |                       |                   |                |            |     |     |     |     |      |
| STAMP                                                                            |                        |                  |                  |                 | Name of employer |                       |                          |                      |                       |                   |                |            | ST. | AM  | Р   |     |      |
| •The Certi                                                                       | ficate                 | without da       | te of i          | ssue and s      | tamp o           | r signatu             | ure is ir                | nvalid.              |                       |                   |                |            |     |     |     |     |      |
|                                                                                  |                        |                  |                  |                 |                  | ployee's<br>ddress    |                          |                      |                       |                   |                |            |     |     |     |     |      |
| Date of en                                                                       | Date of employment / / |                  |                  |                 |                  |                       | (mont                    | h∕ <mark>da</mark> ⊻ | y / year )            |                   |                |            |     |     |     |     |      |
| Expiry date of / /<br>contract Prospect of continuous emp                        |                        |                  |                  |                 | oloyment         |                       |                          |                      | xpired of co          | ntract.)          |                |            |     |     |     |     |      |
| Type of<br>employment         A regular employee         /         A contraction |                        |                  |                  |                 |                  |                       |                          |                      |                       | Others(<br>Yes /  | No )           |            |     |     | )   |     |      |
| Office nam                                                                       | ne                     |                  |                  |                 |                  |                       |                          | Offic                | e addi                | ress:             |                |            |     |     |     |     |      |
|                                                                                  |                        |                  |                  |                 |                  |                       | Offic                    | e pho                | ne number:            |                   |                |            |     |     |     |     |      |
| Description of job<br>(Write in detail)                                          |                        |                  |                  |                 |                  |                       |                          |                      |                       |                   |                |            |     |     |     |     |      |
| Type of                                                                          | f workir               | ng time          |                  |                 |                  |                       | Fixed                    | shift                | /                     | ⁄ Rotat           | ing shift      |            |     |     |     |     |      |
| Working                                                                          | From                   | om am. / pm. To  |                  |                 | а                | m. / pm.              | Tota                     | Ι (                  | ) ho                  | ours              | Social ins     | surance    | (   | Yes | / 1 | No  | )    |
| hours<br>•Total                                                                  | From                   | an               | а                | m. / pm.        | Tota             | I (                   | Withholdi                | ng slip              | (                     | Yes               | / 1            | No         | )   |     |     |     |      |
| hours<br>include                                                                 | From                   | n am. / pm. To   |                  |                 |                  |                       | m. / pm. Total ( ) hours |                      |                       |                   |                | ement      | (   | Yes | / 1 | No  | )    |
| breaks.                                                                          | Rotating               | g shift: Total w | (including       | g breaks)       |                  |                       |                          | hours                | Attendan<br>or time c |                   | (              | Yes        | / 1 | No  | )   |     |      |
| The numbe<br>working da                                                          | (basic)<br>•Circle t   | ne woi           | da<br>⁺king days | ys∕per<br>( Mor |                  | or<br>e. W            | ed.                      | Thu.                 | days∕p<br>Fri. Sa     | er week<br>nt. Su | n )            |            |     |     |     |     |      |
| How to commute to work by car / bus / walk                                       |                        |                  | k / Oth          | ner(            | )                | Comm                  | nuting distance          | (Or                  | ieway)                |                   |                |            | km  |     |     |     |      |
| Salary Basic pay of monthly (                                                    |                        |                  |                  |                 | yen) /           | / Dail                | y wage                   |                      | yen                   | ) / h             | ourly wage     | e(         |     |     | yer | 1)  |      |
| •Write the numb                                                                  |                        |                  |                  | / Days          |                  | worked                |                          |                      | days                  | /                 | Da             | ays worked |     |     |     | d   | days |
| working da <u>y</u><br>months.                                                   | /s in ia               | ast six          | (YY              | YY / MM)        | Y / MM) Total    |                       | рау                      |                      | yen                   | (YYYY/ N          | (YYYY/ MM) Tot |            |     |     |     | У   | /en  |
| •If the employee i                                                               |                        |                  |                  | /               | Days w           | Days worked           |                          |                      | days                  | /                 | Da             | ays worked |     |     |     | d   | days |
| maternity leasituation bef                                                       |                        |                  | (YY              | (YY / MM) Tota  |                  | l pay                 |                          |                      | yen                   | (YYYY/ N          | /M) T          | otal pay   |     |     |     | У   | /en  |
| •Total pay i                                                                     |                        |                  |                  | /               | Days w           | orked                 |                          |                      | days                  | /                 | Da             | ays worked |     |     |     | d   | days |
| other reductions e<br>transport allowanc                                         |                        |                  |                  | YY / MM)        | Total            | otal pay              |                          |                      | yen                   | (YYYY/ N          | otal pay       |            |     |     | У   | /en |      |
| Period of maternity leave From /                                                 |                        |                  | /                |                 | /                | (MM/ DD / YYYY ) To / |                          |                      |                       |                   |                | /          |     |     |     |     |      |
| Period of child-care leave From /                                                |                        |                  |                  |                 | /                | (                     |                          | DD / YYYY            |                       | /                 |                | /          |     |     |     |     |      |
| Date of returning to work /                                                      |                        |                  |                  |                 |                  |                       | /                        |                      | (                     | (MM/ DD /         | YYYY)          |            |     |     |     |     |      |