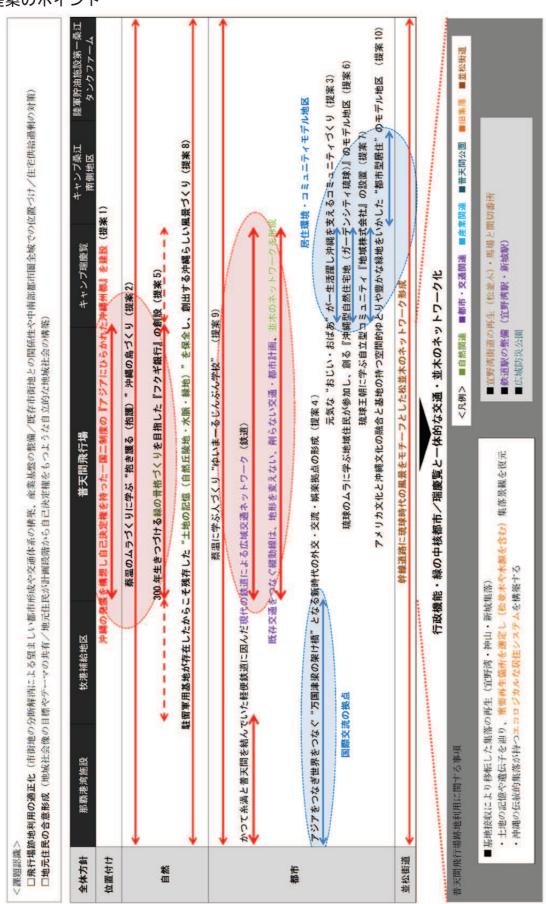

# ■提案のポイント

| 全体方針      | 那霸港湾施設                                             | 牧港補給地区                                                                               | 普天間飛行場                                                                                                                                                                                                                                                                                                  | キャンブ瑞慶覧                                                                 | キャンプ桑江 陸軍貯油施設第一桑南側地区 ゴタンクファーム |
|-----------|----------------------------------------------------|--------------------------------------------------------------------------------------|---------------------------------------------------------------------------------------------------------------------------------------------------------------------------------------------------------------------------------------------------------------------------------------------------------|-------------------------------------------------------------------------|-------------------------------|
| 位置付け      | ・国際展示施設<br>・スポーツ&メディア施設<br>・南部交通ターミナル              | ・広告・メディア・アート<br>・巨大撮影施設<br>・長期滞在型宿泊施設                                                | <ul><li>中央業務・行政地区</li><li>研究機関地区</li></ul>                                                                                                                                                                                                                                                              | ・中央流通センター<br>・中部交通ターミナル<br>・平和公園・歴史博物館                                  | 地域/運動公                        |
| 製         |                                                    | 自然と人が住るビオトープにつ                                                                       | 自然と人が住本続けられる「共生」と、経済と人々の交流による「共営」を複合できるまちづくり<br>ビオトープにつながる池(クムイ)や市民農園を網目状の緑道に布置し、関存緑地との生態回廊を再生<br>網目状の緑道が均質な雨水浸透を可能とし地下水脈と地形を保全                                                                                                                                                                         | 1 を複合できるまちづくり<br>関存縁地との生権同顧を再生<br>1新を保全                                 |                               |
| 梅         |                                                    | 野前などに<br>野前などに<br>神縄の伝統<br>街区内に共同駐<br>野車場総様への                                        | 跡地の外延部に環状道路を配し、既成市街地の様々な用途を複合的に連結させる<br>駅前などには公民館や図書館分館など市民が利用しやすい中心商業地区&トランジットモール<br>職住近接の促進による広域的な渋滞緩和<br>沖縄の伝統9民家の縁側である「再編(アマハジ)」をモチーフとした紙・畷のある指路形成<br>街区内に共同駐車場や「路地(スージグァー)」を設けることにより、整築容積の緩和や防池性の促進<br>計画場器料への大幅表、ペルジグァー)」を設けることにより、整築容積の緩和や防池性の促進<br>計画場器料への大幅光、ペルジ度、要えた電力を推打に利用するたど、様区内でエスルギーを整備 | 合的に連結させる<br>区&トランジットモール<br>に統一感のある指路形成<br>解を積の緩和や防犯性の促進<br>様で内でエネルギーを循環 |                               |
| 華         |                                                    | 地域でエコ                                                                                | 地域でエコファームを運営するなど、沖縄の伝統的な農法や食文化を子供や来訪者に伝える                                                                                                                                                                                                                                                               | と子供や来訪者に伝える                                                             |                               |
| 1         |                                                    |                                                                                      | 中央業務・行政地区/研究機関地区                                                                                                                                                                                                                                                                                        |                                                                         |                               |
| ·<br>片間飛行 | 普大間飛行場跡地利用に関する事項 「研究                               | 「研究や人材を育成できる人々の出会いの場」                                                                | <凡例> ■自然関連                                                                                                                                                                                                                                                                                              | <b>於開連 ■都市・交通関連 ■産業</b>                                                 | ■産業関連 ■普天間公園 ■日集帯 ■並松街道       |
|           | ■国営公園<br>・都市公園エリア:カフ<br>・歴史&文化体験公園エ<br>・自然公園エリア:野島 | 国営公園<br>・都市公園エリア;カフェ・レストランなどが点在<br>・歴史&文化体験公園エリア;集落景観を再現<br>・自然公園エリア:野鳥観察や昆虫採取などができる | ■松並木の再現<br>公園・静道・緩衝縁地と絡<br>■福祉関連施設産業                                                                                                                                                                                                                                                                    | 松並木の再現<br>公園・練道・緩衝線地と絡みながら多様な景観を魅せる<br>福祉関連施設産業                         |                               |