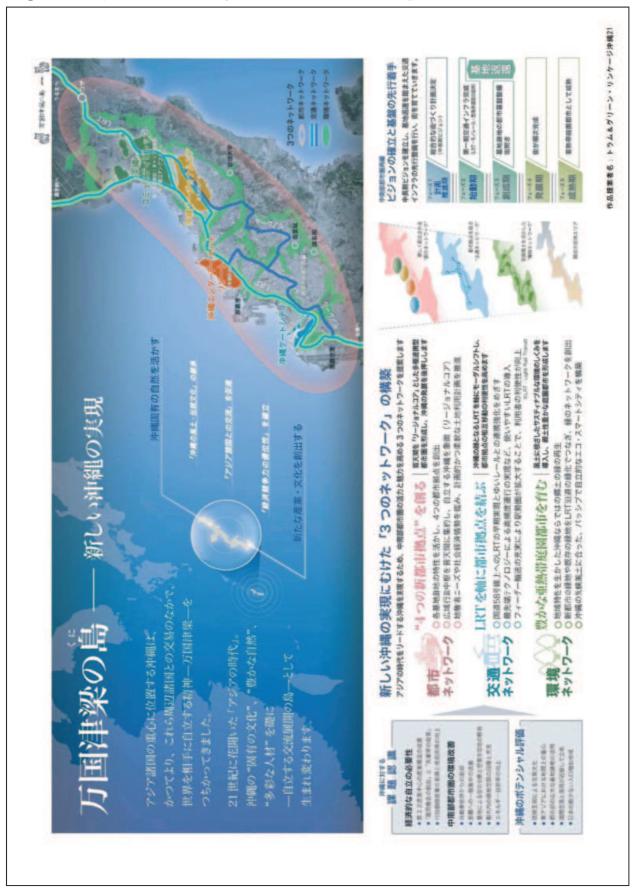

#### ① 最優秀賞「万国津梁の島 - 新しい沖縄の実現」

図 3-1 「万国津梁の島 - 新しい沖縄の実現」提案内容(1/4)

図 3-2 「万国津梁の島 - 新しい沖縄の実現」提案内容(2/4)

図 3-3 「万国津梁の島 - 新しい沖縄の実現」提案内容(3/4)

図 3-4 「万国津梁の島 - 新しい沖縄の実現」提案内容(4/4)

図 3-5 「万国津梁の島 - 新しい沖縄の実現」提案のポイント