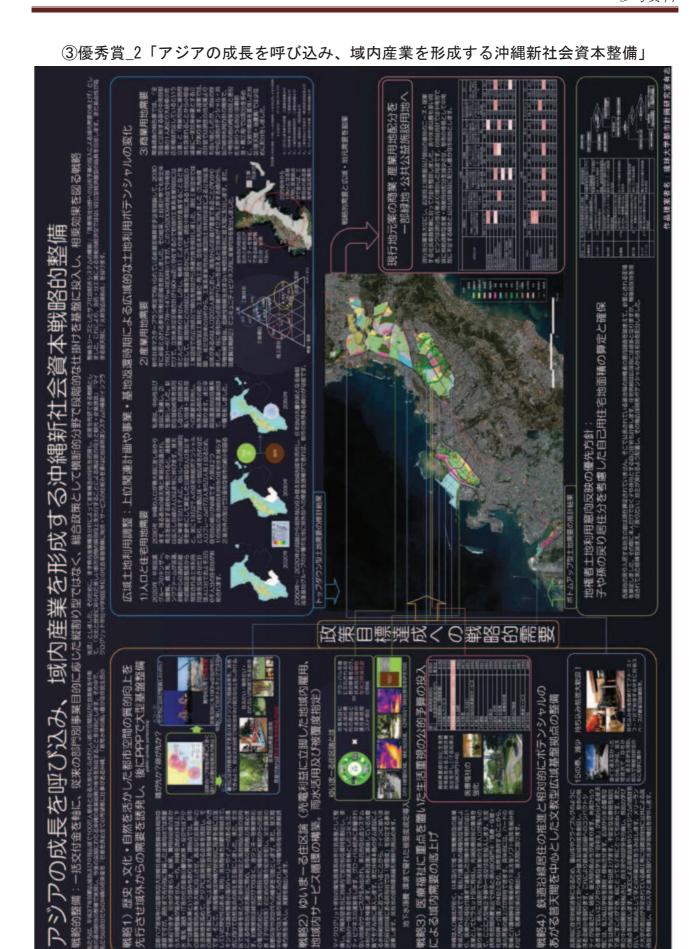

図 3-11 「アジアの成長を呼び込み、域内産業を形成する沖縄新社会資本整備」提案内容(1/4)

図 3-12 「アジアの成長を呼び込み、域内産業を形成する沖縄新社会資本整備」提案内容(2/4)

図 3-13 「アジアの成長を呼び込み、域内産業を形成する沖縄新社会資本整備」提案内容(3/4)

図 3-14 「アジアの成長を呼び込み、域内産業を形成する沖縄新社会資本整備」提案内容(4/4)

図 3-15 「アジアの成長を呼び込み、域内産業を形成する沖縄新社会資本整備」提案のポイント