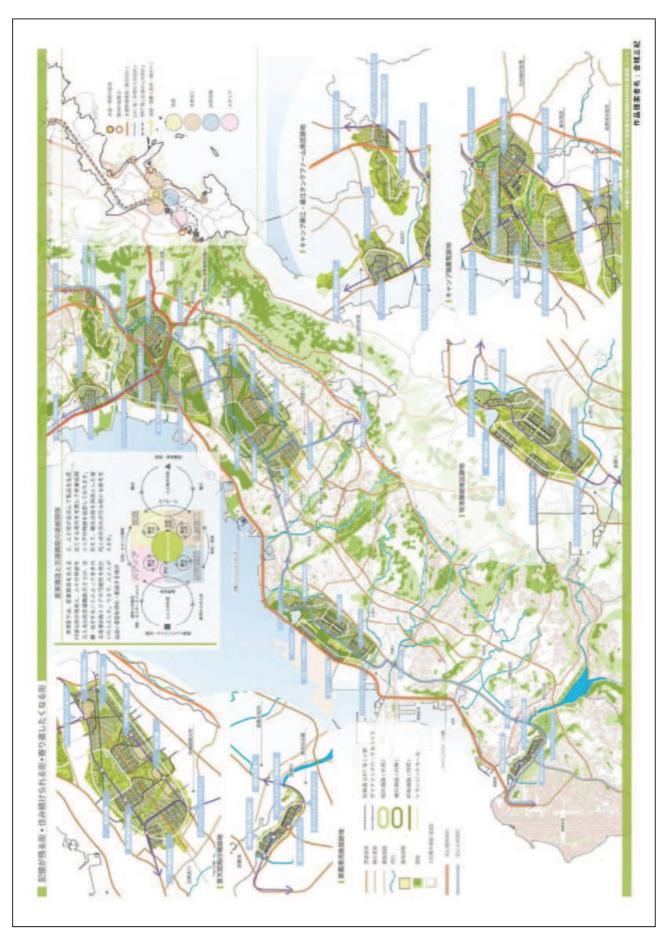

# ⑤佳作\_2「記憶が残る街・住み続けられる街・寄り道したくなる街」

図 3-21 「記憶が残る街・住み続けられる街・寄り道したくなる街」提案内容(1/4)

図 3-22 「記憶が残る街・住み続けられる街・寄り道したくなる街」提案内容(2/4)

図 3-23 「記憶が残る街・住み続けられる街・寄り道したくなる街」提案内容(3/4)

図 3-24 「記憶が残る街・住み続けられる街・寄り道したくなる街」提案内容(4/4)

# ■提案のポイント

| 全体方針      | 那霸港湾施設                                             | 牧港補給地区                                                                               | 普天間飛行場                                                                                                                                                                                                                                                                                                  | キャンブ瑞慶覧                                                                 | キャンプ桑江 陸軍貯油施設第一桑南側地区 ゴタンクファーム |
|-----------|----------------------------------------------------|--------------------------------------------------------------------------------------|---------------------------------------------------------------------------------------------------------------------------------------------------------------------------------------------------------------------------------------------------------------------------------------------------------|-------------------------------------------------------------------------|-------------------------------|
| 位置付け      | ・国際展示施設<br>・スポーツ&メディア施設<br>・南部交通ターミナル              | ・広告・メディア・アート<br>・巨大撮影施設<br>・長期滞在型宿泊施設                                                | <ul><li>中央業務・行政地区</li><li>研究機関地区</li></ul>                                                                                                                                                                                                                                                              | ・中央流通センター<br>・中部交通ターミナル<br>・平和公園・歴史博物館                                  | 地域/運動公                        |
| 製         |                                                    | 自然と人が住るビオトープにつ                                                                       | 自然と人が住本続けられる「共生」と、経済と人々の交流による「共営」を複合できるまちづくり<br>ビオトープにつながる池(クムイ)や市民農園を網目状の緑道に布置し、関存緑地との生態回廊を再生<br>網目状の緑道が均質な雨水浸透を可能とし地下水脈と地形を保全                                                                                                                                                                         | 1 を複合できるまちづくり<br>関存縁地との生権同顧を再生<br>1新を保全                                 |                               |
| 梅         |                                                    | 野前などに<br>野前などに<br>神縄の伝統<br>街区内に共同駐<br>野車場総様への                                        | 跡地の外延部に環状道路を配し、既成市街地の様々な用途を複合的に連結させる<br>駅前などには公民館や図書館分館など市民が利用しやすい中心商業地区&トランジットモール<br>職住近接の促進による広域的な渋滞緩和<br>沖縄の伝統9民家の縁側である「再編(アマハジ)」をモチーフとした紙・畷のある指路形成<br>街区内に共同駐車場や「路地(スージグァー)」を設けることにより、整築容積の緩和や防池性の促進<br>計画場器料への大幅表、ペルジグァー)」を設けることにより、整築容積の緩和や防池性の促進<br>計画場器料への大幅光、ペルジ度、要えた電力を推打に利用するたど、様区内でエスルギーを整備 | 合的に連結させる<br>区&トランジットモール<br>に統一感のある指路形成<br>解を積の緩和や防犯性の促進<br>様で内でエネルギーを循環 |                               |
| 華         |                                                    | 地域でエコ                                                                                | 地域でエコファームを運営するなど、沖縄の伝統的な農法や食文化を子供や来訪者に伝える                                                                                                                                                                                                                                                               | と子供や来訪者に伝える                                                             |                               |
| 1         |                                                    |                                                                                      | 中央業務・行政地区/研究機関地区                                                                                                                                                                                                                                                                                        |                                                                         |                               |
| ·<br>片間飛行 | 普大間飛行場跡地利用に関する事項 「研究                               | 「研究や人材を育成できる人々の出会いの場」                                                                | <凡例> ■自然関連                                                                                                                                                                                                                                                                                              | <b>於開連 ■都市・交通関連 ■産業</b>                                                 | ■産業関連 ■普天間公園 ■日集帯 ■並松街道       |
|           | ■国営公園<br>・都市公園エリア:カフ<br>・歴史&文化体験公園エ<br>・自然公園エリア:野島 | 国営公園<br>・都市公園エリア;カフェ・レストランなどが点在<br>・歴史&文化体験公園エリア;集落景観を再現<br>・自然公園エリア:野鳥観察や昆虫採取などができる | ■松並木の再現<br>公園・静道・緩衝縁地と絡<br>■福祉関連施設産業                                                                                                                                                                                                                                                                    | 松並木の再現<br>公園・練道・緩衝線地と絡みながら多様な景観を魅せる<br>福祉関連施設産業                         |                               |

図 3-25 「記憶が残る街・住み続けられる街・寄り道したくなる街」提案のポイント