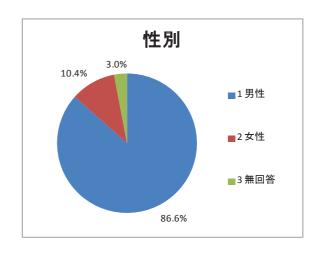

いうのがまずあるというので、各市町村がど  |
|      | のように考えているかっていうのは、集まってもらう機会は、もちろん沖縄県に主催してもらっていますし、「今こう |
|      | いう状況ですよ」と報告する場を設けています。ただ、具体的にどうしようというところにはまだ行っていないが情  |
|      | 報交換として、跡地を持っている市の間で担当レベル位では情報交換はしている段階くらいだと思います。      |
| 沖縄県  | 少し補足させていただきますが、全県的にそういう組織はあるが、今活発にやっているのは、関係6市町村の会    |
|      | 議は数回で、担当レベルで話し合いはさせて頂いていまして、キャンプ瑞慶覧とか西普天間住宅地区は一部      |
|      | だけは返って来るんですが、当然近隣の4市町村にまたがっていますので、その4市町村を委員会の中に組み     |
|      | 込んで、委員会の中でいろいろ意見を伺っているところです。                          |
| 進行役  | そろそろお時間が近づいて参りましので、本日の意見交換はこれにて終わりたいと思います。            |

# 5. 県民フォーラム参加者へ実施したアンケート調査結果

### 1. 属性について

#### 1) 性別

回答者の性別は「男性」が全体の86.6%、「女性」が10.4%となっている。

|   | 性別  | 票  | 割合     |
|---|-----|----|--------|
| 1 | 男性  | 58 | 86.6%  |
| 2 | 女性  | 7  | 10.4%  |
| 3 | 無回答 | 2  | 3.0%   |
|   | 合計  | 67 | 100.0% |



#### 2) 年代

回答者の年代を見ると、「40 代」が全体の 29.8%で最も多く、次いで「50 代」が 23.9%、「60 代」が 14.9%の順となっており、 $40\sim60$  代の参加者が全体の 68.7%を占めている。

|   | 年代   | 票  | 割合     |
|---|------|----|--------|
| 1 | 20 代 | 4  | 6.0%   |
| 2 | 30 代 | 6  | 9.0%   |
| 3 | 40 代 | 20 | 29.8%  |
| 4 | 50 代 | 16 | 23.9%  |
| 5 | 60 代 | 10 | 14.9%  |
| 6 | 70 代 | 7  | 10.4%  |
| 7 | 80 代 | 1  | 1.5%   |
| 8 | 無回答  | 3  | 4.5%   |
|   | 合計   | 67 | 100.0% |



#### 3) 住まい

回答者の住宅地域を見ると「那覇」が全体の 34.3%で最も多く、次いで「宜野湾」が 28.3%、「浦添」が 11.9%の順となっており、上位 3 地域で全体の 74.6%を占めている。

|    | 住まい | 票  | 割合     |
|----|-----|----|--------|
| 1  | 浦添  | 8  | 11.9%  |
| 2  | 宜野湾 | 19 | 28.3%  |
| 3  | 那覇  | 23 | 34.3%  |
| 4  | 沖縄  | 4  | 6.0%   |
| 5  | うるま | 2  | 3.0%   |
| 6  | 北中城 | 1  | 1.5%   |
| 7  | 中城  | 1  | 1.5%   |
| 8  | 北谷  | 1  | 1.5%   |