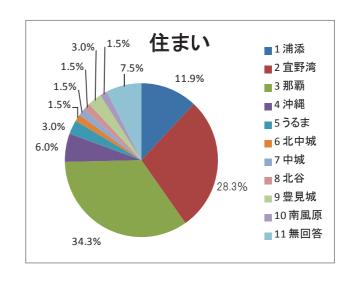

68.7%を占めている。

|   | 年代   | 票  | 割合     |
|---|------|----|--------|
| 1 | 20 代 | 4  | 6.0%   |
| 2 | 30 代 | 6  | 9.0%   |
| 3 | 40 代 | 20 | 29.8%  |
| 4 | 50 代 | 16 | 23.9%  |
| 5 | 60 代 | 10 | 14.9%  |
| 6 | 70 代 | 7  | 10.4%  |
| 7 | 80 代 | 1  | 1.5%   |
| 8 | 無回答  | 3  | 4.5%   |
|   | 合計   | 67 | 100.0% |



#### 3) 住まい

回答者の住宅地域を見ると「那覇」が全体の 34.3%で最も多く、次いで「宜野湾」が 28.3%、「浦添」が 11.9%の順となっており、上位 3 地域で全体の 74.6%を占めている。

|    | 住まい | 票  | 割合     |
|----|-----|----|--------|
| 1  | 浦添  | 8  | 11.9%  |
| 2  | 宜野湾 | 19 | 28.3%  |
| 3  | 那覇  | 23 | 34.3%  |
| 4  | 沖縄  | 4  | 6.0%   |
| 5  | うるま | 2  | 3.0%   |
| 6  | 北中城 | 1  | 1.5%   |
| 7  | 中城  | 1  | 1.5%   |
| 8  | 北谷  | 1  | 1.5%   |
| 9  | 豊見城 | 2  | 3.0%   |
| 10 | 南風原 | 1  | 1.5%   |
| 11 | 無回答 | 5  | 7.5%   |
|    | 合計  | 67 | 100.0% |



#### 4) 職業

回答者の職業を見ると「会社員」が全体の53.8%で最も多く、次いで「公務員」と「無職」が同率の11.9%で並んでいる。

|   | 職業   | 票  | 割合     |
|---|------|----|--------|
| 1 | 会社員  | 36 | 53.8%  |
| 2 | 公務員  | 8  | 11.9%  |
| 3 | 自営業  | 1  | 1.5%   |
| 4 | 団体職員 | 1  | 1.5%   |
| 5 | 公益団体 | 1  | 1.5%   |
| 6 | 無職   | 8  | 11.9%  |
| 7 | 無回答  | 12 | 17.9%  |
|   | 合計   | 67 | 100.0% |



### 2. 問1について

**問 1** 本日の県民フォーラムに参加され、基調講演やパネルディスカッションをお聞きになり、また、 プロモーション動画をご覧になり、どの様にお感じになりましたか?(当てはまるあて番号に3つまで 〇をつけて下さい)

問1に関して、「今後も説明の機会を設けてほしい」が全体の31.0%と最も多く、次いで「跡地利用を考えたいと思った」が25.5%、「跡地利用の全体像がイメージできた」が22.1%の順となっている。

|   |                    | 票   | 割合     |
|---|--------------------|-----|--------|
| 1 | 跡地利用の全体像がイメージできた   | 32  | 22.1%  |
| 2 | 跡地利用のイメージは未だわかない   | 12  | 8.3%   |
| 3 | 跡地利用を考えたいと思った      | 37  | 25.5%  |
| 4 | 跡地利用を考えたいと思わ