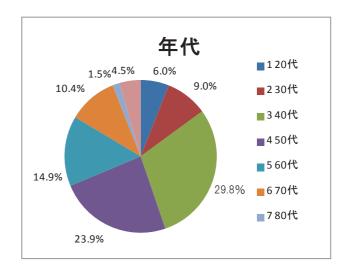

| 込んで、委員会の中でいろいろ意見を伺っているところです。                          |
| 進行役  | そろそろお時間が近づいて参りましので、本日の意見交換はこれにて終わりたいと思います。            |

# 5. 県民フォーラム参加者へ実施したアンケート調査結果

### 1. 属性について

#### 1) 性別

回答者の性別は「男性」が全体の86.6%、「女性」が10.4%となっている。

|   | 性別  | 票  | 割合     |
|---|-----|----|--------|
| 1 | 男性  | 58 | 86.6%  |
| 2 | 女性  | 7  | 10.4%  |
| 3 | 無回答 | 2  | 3.0%   |
|   | 合計  | 67 | 100.0% |



#### 2) 年代

回答者の年代を見ると、「40 代」が全体の 29.8%で最も多く、次いで「50 代」が 23.9%、「60 代」が 14.9%の順となっており、 $40\sim60$  代の参加者が全体の 68.7%を占めている。

|   | 年代   | 票  | 割合     |
|---|------|----|--------|
| 1 | 20 代 | 4  | 6.0%   |
| 2 | 30 代 | 6  | 9.0%   |
| 3 | 40 代 | 20 | 29.8%  |
| 4 | 50 代 | 16 | 23.9%  |
| 5 | 60 代 | 10 | 14.9%  |
| 6 | 70 代 | 7  | 10.4%  |
| 7 | 80 代 | 1  | 1.5%   |
| 8 | 無回答  | 3  | 4.5%   |
|   | 合計   | 67 | 100.0% |



#### 3) 住まい

回答者の住宅地域を見ると「那覇」が全体の 34.3%で最も多く、次いで「宜野湾」が 28.3%、「浦添」が 11.9%の順となっており、上位 3 地域で全体の 74.6%を占めている。

|    | 住まい | 票  | 割合     |
|----|-----|----|--------|
| 1  | 浦添  | 8  | 11.9%  |
| 2  | 宜野湾 | 19 | 28.3%  |
| 3  | 那覇  | 23 | 34.3%  |
| 4  | 沖縄  | 4  | 6.0%   |
| 5  | うるま | 2  | 3.0%   |
| 6  | 北中城 | 1  | 1.5%   |
| 7  | 中城  | 1  | 1.5%   |
| 8  | 北谷  | 1  | 1.5%   |
| 9  | 豊見城 | 2  | 3.0%   |
| 10 | 南風原 | 1  | 1.5%   |
| 11 | 無回答 | 5  | 7.5%   |
|    | 合計  | 67 | 100.0% |



#### 4) 職業

回答者の職業を見ると「会社員」が全体の53.8%で最も多く、次いで「公務員」と「無職」が同率の11.9%で並んでいる。

|   | 職業   | 票  | 割合     |
|---|------|----|--------|
| 1 | 会社員  | 36 | 53.8%  |
| 2 | 公務員  | 8  | 11.9%  |
| 3 | 自営業  | 1  | 1.5%   |
| 4 | 団体職員 | 1  | 1.5%   |
| 5 | 公益団体 | 1  | 1.5%   |
| 6 | 無職   | 8  | 11.9%  |
| 7 | 無回答  | 12 | 17.