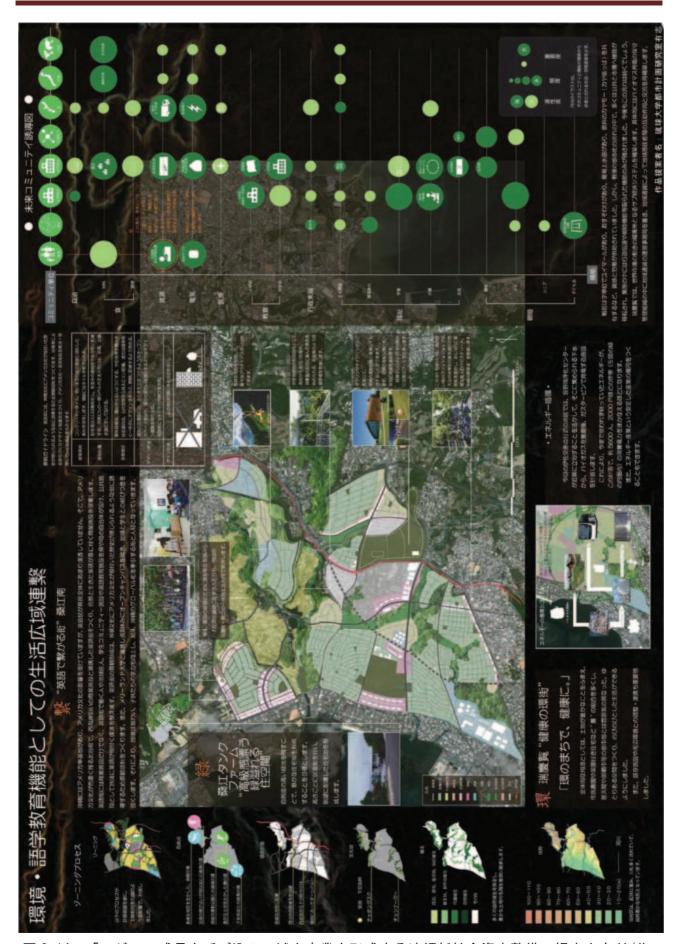

# ■提案のポイント

| 全体方針      | 那霸港湾施設                                             | 牧港補給地区                                                                               | 普天間飛行場                                                                                                                                                                                                                                                                                                  | キャンブ瑞慶覧                                                                 | キャンプ桑江 陸軍貯油施設第一桑南側地区 ゴタンクファーム |
|-----------|----------------------------------------------------|--------------------------------------------------------------------------------------|---------------------------------------------------------------------------------------------------------------------------------------------------------------------------------------------------------------------------------------------------------------------------------------------------------|-------------------------------------------------------------------------|-------------------------------|
| 位置付け      | ・国際展示施設<br>・スポーツ&メディア施設<br>・南部交通ターミナル              | ・広告・メディア・アート<br>・巨大撮影施設<br>・長期滞在型宿泊施設                                                | <ul><li>中央業務・行政地区</li><li>研究機関地区</li></ul>                                                                                                                                                                                                                                                              | ・中央流通センター<br>・中部交通ターミナル<br>・平和公園・歴史博物館                                  | 地域/運動公                        |
| 製         |                                                    | 自然と人が住るビオトープにつ                                                                       | 自然と人が住本続けられる「共生」と、経済と人々の交流による「共営」を複合できるまちづくり<br>ビオトープにつながる池(クムイ)や市民農園を網目状の緑道に布置し、関存緑地との生態回廊を再生<br>網目状の緑道が均質な雨水浸透を可能とし地下水脈と地形を保全                                                                                                                                                                         | 1 を複合できるまちづくり<br>関存縁地との生権同顧を再生<br>1新を保全                                 |                               |
| 梅         |                                                    | 野前などに<br>野前などに<br>神縄の伝統<br>街区内に共同駐<br>野車場総様への                                        | 跡地の外延部に環状道路を配し、既成市街地の様々な用途を複合的に連結させる<br>駅前などには公民館や図書館分館など市民が利用しやすい中心商業地区&トランジットモール<br>職住近接の促進による広域的な渋滞緩和<br>沖縄の伝統9民家の縁側である「再編(アマハジ)」をモチーフとした紙・畷のある指路形成<br>街区内に共同駐車場や「路地(スージグァー)」を設けることにより、整築容積の緩和や防池性の促進<br>計画場器料への大幅表、ペルジグァー)」を設けることにより、整築容積の緩和や防池性の促進<br>計画場器料への大幅光、ペルジ度、要えた電力を推打に利用するたど、様区内でエスルギーを整備 | 合的に連結させる<br>区&トランジットモール<br>に統一感のある指路形成<br>解を積の緩和や防犯性の促進<br>様で内でエネルギーを循環 |                               |
| 華         |                                                    | 地域でエコ                                                                                | 地域でエコファームを運営するなど、沖縄の伝統的な農法や食文化を子供や来訪者に伝える                                                                                                                                                                                                                                                               | と子供や来訪者に伝える                                                             |                               |
| 1         |                                                    |                                                                                      | 中央業務・行政地区/研究機関地区                                                                                                                                                                                                                                                                                        |                                                                         |                               |
| ·<br>片間飛行 | 普大間飛行場跡地利用に関する事項 「研究                               | 「研究や人材を育成できる人々の出会いの場」                                                                | <凡例> ■自然関連                                                                                                                                                                                                                                                                                              | <b>於開連 ■都市・交通関連 ■産業</b>                                                 | ■産業関連 ■普天間公園 ■日集帯 ■並松街道       |
|           | ■国営公園<br>・都市公園エリア:カフ<br>・歴史&文化体験公園エ<br>・自然公園エリア:野島 | 国営公園<br>・都市公園エリア;カフェ・レストランなどが点在<br>・歴史&文化体験公園エリア;集落景観を再現<br>・自然公園エリア:野鳥観察や昆虫採取などができる | ■松並木の再現<br>公園・静道・緩衝縁地と絡<br>■福祉関連施設産業                                                                                                                                                                                                                                                                    | 松並木の再現<br>公園・練道・緩衝線地と絡みながら多様な景観を魅せる<br>福祉関連施設産業                         |                               |