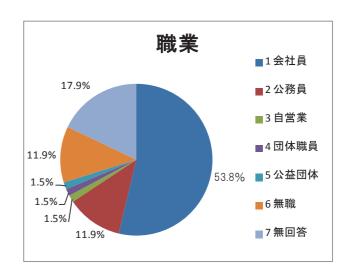

の 34.3%で最も多く、次いで「宜野湾」が 28.3%、「浦添」が 11.9%の順となっており、上位 3 地域で全体の 74.6%を占めている。

|    | 住まい | 票  | 割合     |
|----|-----|----|--------|
| 1  | 浦添  | 8  | 11.9%  |
| 2  | 宜野湾 | 19 | 28.3%  |
| 3  | 那覇  | 23 | 34.3%  |
| 4  | 沖縄  | 4  | 6.0%   |
| 5  | うるま | 2  | 3.0%   |
| 6  | 北中城 | 1  | 1.5%   |
| 7  | 中城  | 1  | 1.5%   |
| 8  | 北谷  | 1  | 1.5%   |
| 9  | 豊見城 | 2  | 3.0%   |
| 10 | 南風原 | 1  | 1.5%   |
| 11 | 無回答 | 5  | 7.5%   |
|    | 合計  | 67 | 100.0% |



#### 4) 職業

回答者の職業を見ると「会社員」が全体の53.8%で最も多く、次いで「公務員」と「無職」が同率の11.9%で並んでいる。

|   | 職業   | 票  | 割合     |
|---|------|----|--------|
| 1 | 会社員  | 36 | 53.8%  |
| 2 | 公務員  | 8  | 11.9%  |
| 3 | 自営業  | 1  | 1.5%   |
| 4 | 団体職員 | 1  | 1.5%   |
| 5 | 公益団体 | 1  | 1.5%   |
| 6 | 無職   | 8  | 11.9%  |
| 7 | 無回答  | 12 | 17.9%  |
|   | 合計   | 67 | 100.0% |



### 2. 問1について

**問 1** 本日の県民フォーラムに参加され、基調講演やパネルディスカッションをお聞きになり、また、 プロモーション動画をご覧になり、どの様にお感じになりましたか?(当てはまるあて番号に3つまで 〇をつけて下さい)

問1に関して、「今後も説明の機会を設けてほしい」が全体の31.0%と最も多く、次いで「跡地利用を考えたいと思った」が25.5%、「跡地利用の全体像がイメージできた」が22.1%の順となっている。

|   |                    | 票   | 割合     |
|---|--------------------|-----|--------|
| 1 | 跡地利用の全体像がイメージできた   | 32  | 22.1%  |
| 2 | 跡地利用のイメージは未だわかない   | 12  | 8.3%   |
| 3 | 跡地利用を考えたいと思った      | 37  | 25.5%  |
| 4 | 跡地利用を考えたいと思わなかった   | 0   | 0.0%   |
| 5 | 今後も説明の機会を設けてほしい    | 45  | 31.0%  |
| 6 | もっと分かりやすい資料や動画が欲しい | 16  | 11.0%  |
| 7 | その他                | 3   | 2.1%   |
|   | 合計                 | 145 | 100.0% |



#### その他の意見

- ・基調講演の内容も資料にしてほしい
- ・方針図やCGは現実から離れている感じがあった
- ・大展望等、超高層ビルを作って、将来の沖縄産業(観光)に貢献して欲しい
- ・経済効果について過去のデータを基に、先の6施設返還の経済効果を説くのは無理がある。離島県であることや少