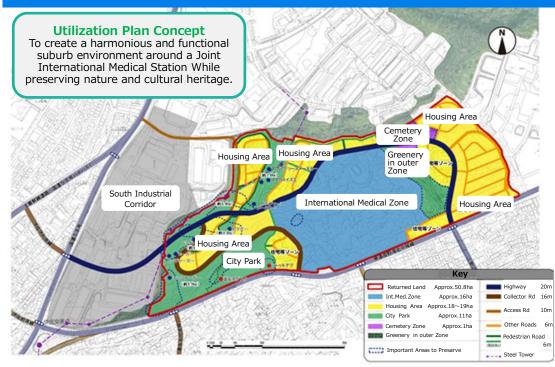

## Content

Upon the return of Camp Foster (West Futenma Housing Area) in March 2015, we have been planning on city improvements. The plan is to build an arterial road within the district to connect Prefectural Road 81 to National Route 58. In December of 2015, joint usage of the access road that will connect Route 58 to the West Futenma Housing Area was agreed upon until the industrial corridor is returned. As of 2016, we are starting our research for the access road and working towards the opening of the road in 2023.