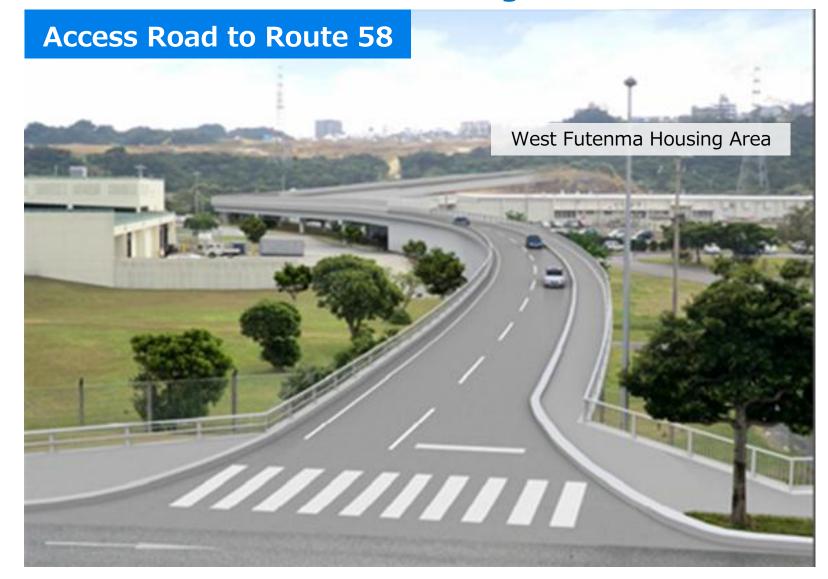

## Access Road to Connect National Route 58 to West Futenma Housing Area

Camp Foster (W. Futenma Housing Area) Site Utilization Plan

## Content

Upon the return of Camp Foster (West Futenma Housing Area) in March 2015, we have been planning on city improvements. The plan is to build an arterial road within the district to connect Prefectural Road 81 to National Route 58. In December of 2015, joint usage of the access road that will connect Route 58 to the West Futenma Housing Area was agreed upon until the industrial corridor is returned. As of 2016, we are starting our research for the access road and working towards the opening of the road in 2023.