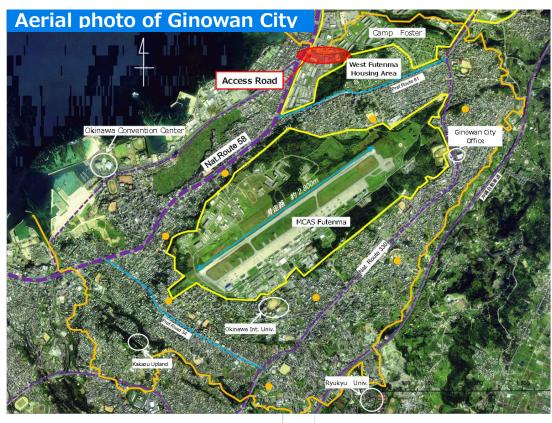

## Content

Upon the return of Camp Foster (West Futenma Housing Area) in March 2015, we have been planning on city improvements. The plan is to build an arterial road within the district to connect Prefectural Road 81 to National Route 58. In December of 2015, joint usage of the access road that will connect Route 58 to the West Futenma Housing Area was agreed upon until the industrial corridor is returned. As of 2016, we are starting our research for the access road and working towards the opening of the road in 2023.